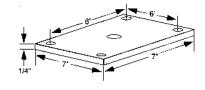

| 90000       | <b>S</b>             |                  | Order<br># | Price<br>Ea. |
|--------------------|-----------------------|-------------|----------------------|------------------|------------|--------------|
| Swivel<br>Assembly | Boom Body<br>Assembly | Boom<br>Arm | Swivel<br>Inlet Hose | Boom Arm<br>Hose | #          | Ľa.          |
| X                  | X                     | X           | X                    | X                | ESB10      | CALL         |
| X                  | X                     | X           |                      |                  | ESB16      | CALL         |
| X                  | X                     |             |                      |                  | ESB17      | CALL         |

## X = Parts included in the assembly





Style "D" Wall mount

\$19.00 add on

THE ZIERDEN COMPANY 7355 S. 1ST STREET, OAK CREEK, WISCONSIN 53154

PHONE: (414) 764-6630 www.zierden.com

FAX: (414) 764-9763 sales@zierden.com



Quality products since 1937

Prices subject to change without notice!

204 ASSY Price.pub

11/01/21