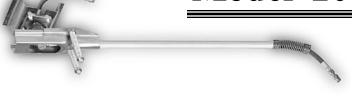

## **Price Sheet**

Car Wash Boom and Swivel assembly

## Model 204

|                    |                       | 90000       | <b>S</b>             |                  | Order<br># | Price<br>Ea. |
|--------------------|-----------------------|-------------|----------------------|------------------|------------|--------------|
| Swivel<br>Assembly | Boom Body<br>Assembly | Boom<br>Arm | Swivel<br>Inlet Hose | Boom Arm<br>Hose | #          | Ľa.          |
| X                  | X                     | X           | X                    | X                | ESB10      | CALL         |
| X                  | X                     | X           |                      |                  | ESB16      | CALL         |
| X                  | X                     |             |                      |                  | ESB17      | CALL         |

## X = Parts included in the assembly

Style "D" Wall mount

\$19.00 add on

THE ZIERDEN COMPANY 7355 S. 1ST STREET, OAK CREEK, WISCONSIN 53154

PHONE: (414) 764-6630 www.zierden.com

FAX: (414) 764-9763 sales@zierden.com