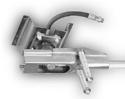

## **Price Sheet**

Car Wash Boom and Swivel assembly

## Model 204

|                    |                       | 90000       | <b>S</b>             |                  | Order<br># | Price<br>Ea. |
|--------------------|-----------------------|-------------|----------------------|------------------|------------|--------------|
| Swivel<br>Assembly | Boom Body<br>Assembly | Boom<br>Arm | Swivel<br>Inlet Hose | Boom Arm<br>Hose | #          | Ľa.          |
| X                  | X                     | X           | X                    | X                | ESB10      | CALL         |
| X                  | X                     | X           |                      |                  | ESB16      | CALL         |
| X                  | X                     |             |                      |                  | ESB17      | CALL         |

## X = Parts included in the assembly

Style "D" Wall mount

\$19.00 add on

THE ZIERDEN COMPANY 7355 S. 1ST STREET, OAK CREEK, WISCONSIN 53154

PHONE: (414) 764-6630 www.zierden.com

FAX: (414) 764-9763 sales@zierden.com